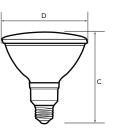

| Product ID            | Overall Length Diameter |        |  |  |  |
|-----------------------|-------------------------|--------|--|--|--|
|                       | C max.                  | D max. |  |  |  |
| 80W E27               | 137                     | 122.5  |  |  |  |
| 120W E27              | 137                     | 121    |  |  |  |
| 80W E27 Colour        | 137                     | 122.5  |  |  |  |
| 80W E27 Anti Mosquito | 137                     | 121    |  |  |  |
| Dimensions in mm      |                         |        |  |  |  |